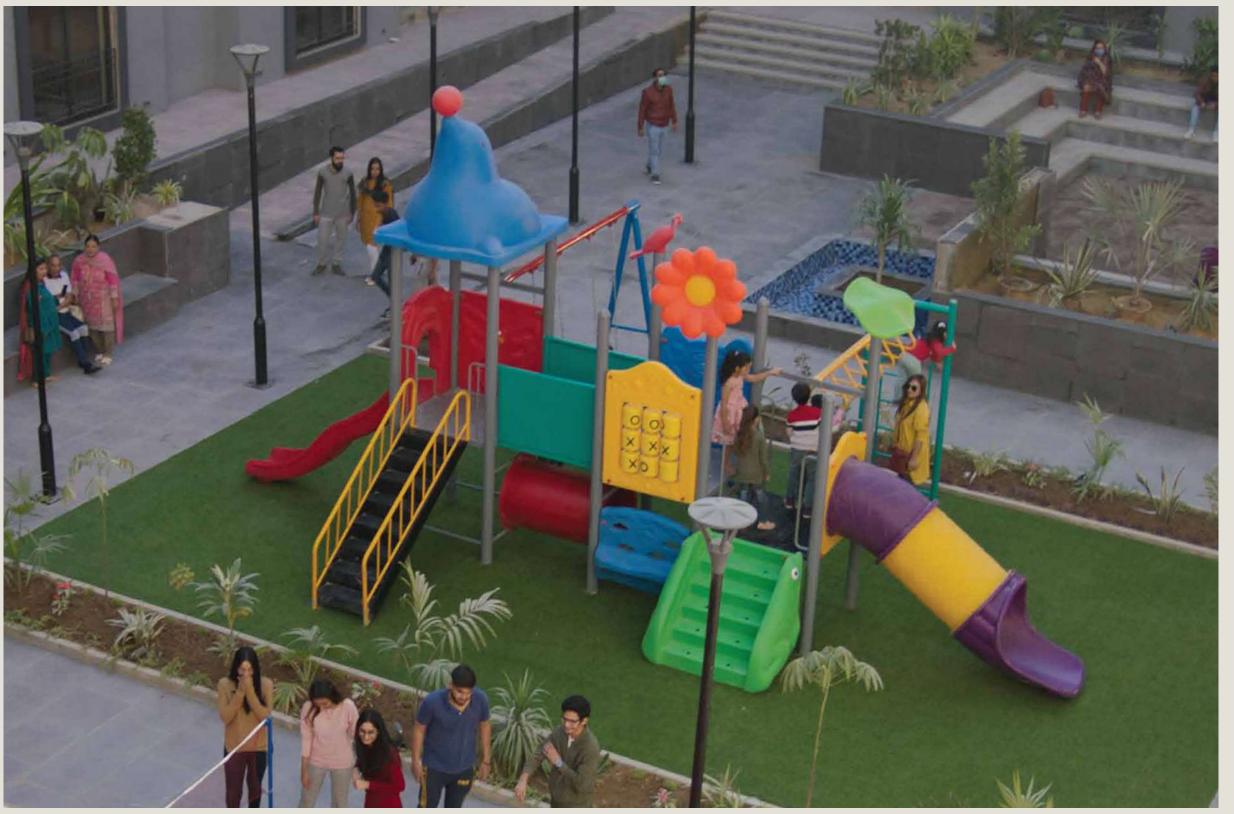

#### GRAND COURTYARD

Keeping your communal and fitness needs in mind, one of the most unique features of Paragon Towers is the beautifully designed central courtyard exclusive to each tower. Extending over 10,000 sq.ft it is host to many world class amenities that you can engage in or relax in its pleasant environment

♦ KIDS SWINGS AND PLAY GYM ♦ JOGGING AND CYCLING TRACKS

◆ BADMINTON COURT ◆ BBQ AREA ◆ AMPHITHEATRE

10,000 Sq. Ft.

#### TENNIS COURT

JOGGING & CYCLING TRACK

KIDS' PLAY AREA