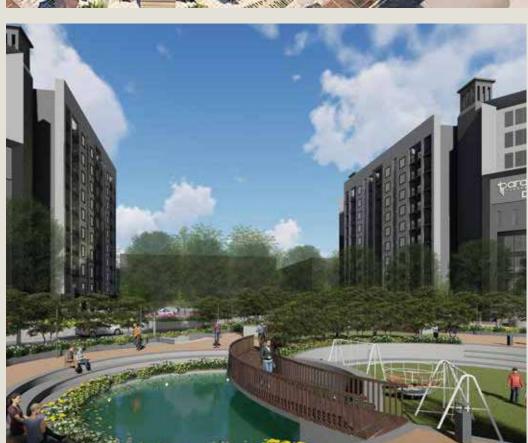

#### GRAND COURTYARD

Keeping your communal and fitness needs in mind, one of the most unique features of Paragon Towers is the beautifully designed central courtyard exclusive to each tower. Extending over 10,000 sq.ft it is host to many world class amenities that you can engage in or relax in its pleasant environment

♦ KIDS SWINGS AND PLAY GYM ♦ JOGGING AND CYCLING TRACKS

◆ BADMINTON COURT ◆ BBQ AREA ◆ AMPHITHEATRE

10,000 Sq. Ft.