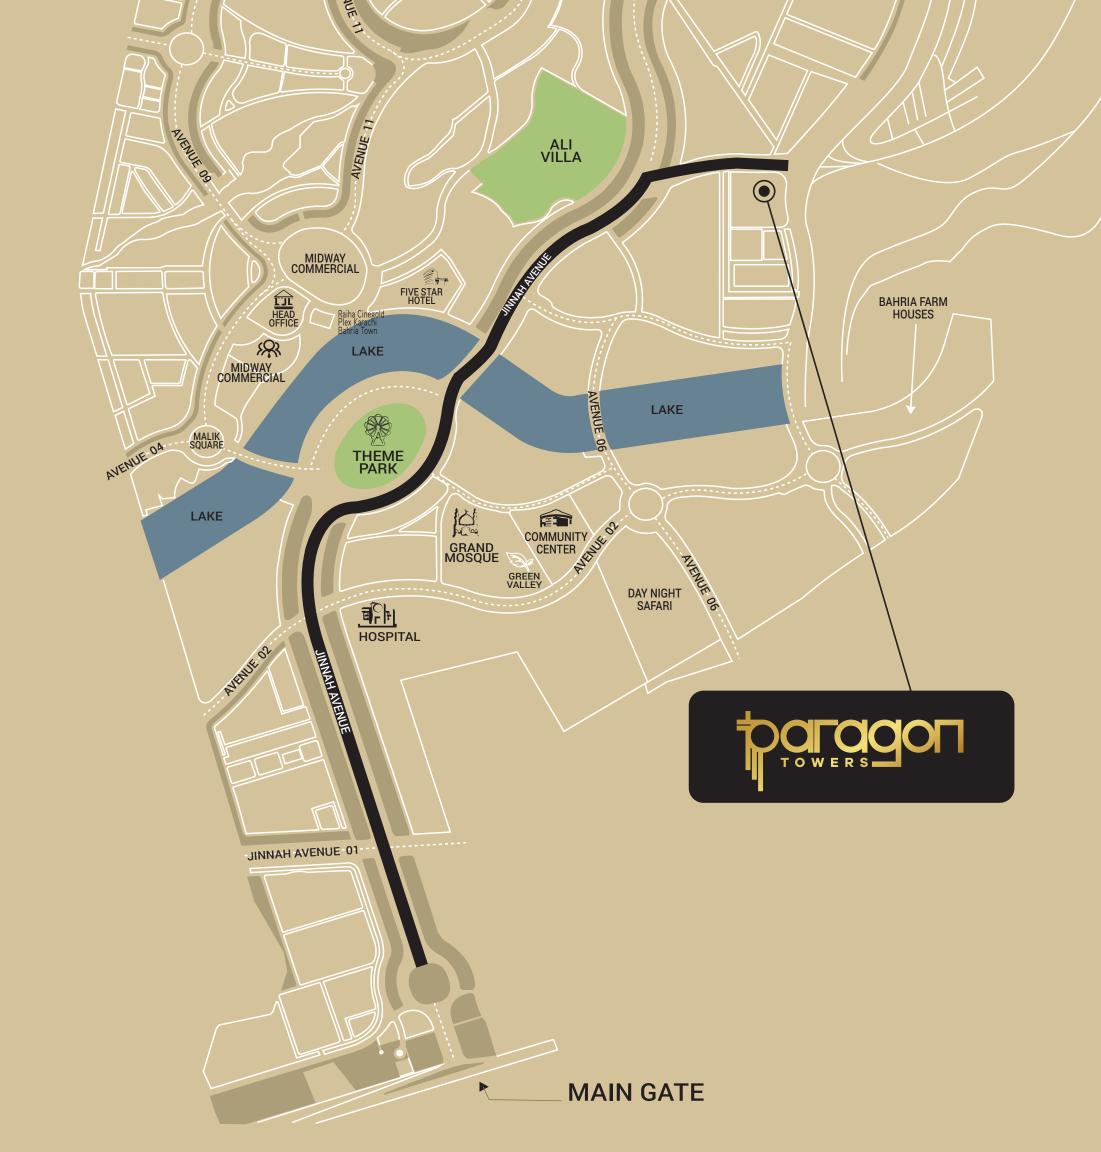

### L O C A T I O N

Paragon Towers is just 5 kilometers away from the main Super Highway. Nearby landmarks include the Grand Mosque, Theme Park and Day & Night Zoo. Farmhouses and lake in the vicinity provide refreshing views from the apartments. A world class hospital is situated within 5 kms to meet any health emergency needs. Live a life of convenience at the Paragon Towers.

#### KEY LANDMARKS WITHIN 5KM RADIUS

SUPER HIGHWAY JINNAH AVENUE GRAND MOSQUE THEME PARK