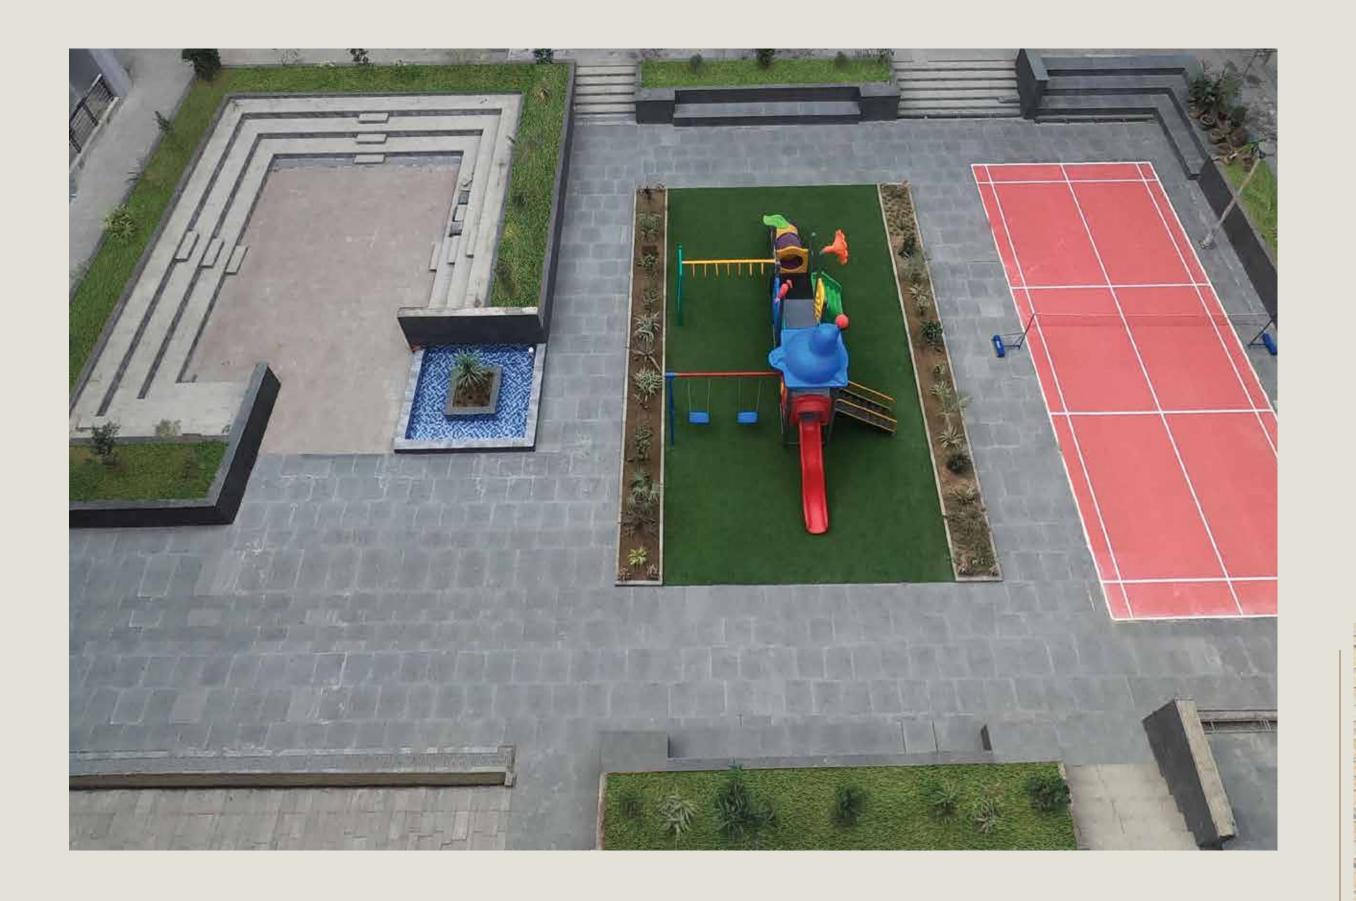

#### ROOF

Enjoy good quality amenities as you continue to lead a comfortable life at the Paragon Towers.

**GRAND** COURTYARD

SWIMMING POOL BADMINTON COURT JOGGING TRACK

#### GRAND COURTYARD

Keeping your communal and fitness needs in mind, one of the most unique features of Paragon Towers is the beautifully designed central courtyard exclusive to each tower. Extending over 10,000 sq.ft it is host to many world class amenities that you can engage in or relax in its pleasant environment

♦ KIDS SWINGS AND PLAY GYM ♦ JOGGING AND CYCLING TRACKS

◆ BADMINTON COURT ◆ BBQ AREA ◆ AMPHITHEATRE

10,000 Sq. Ft.

#### TENNIS COURT

JOGGING & CYCLING TRACK

KIDS' PLAY AREA