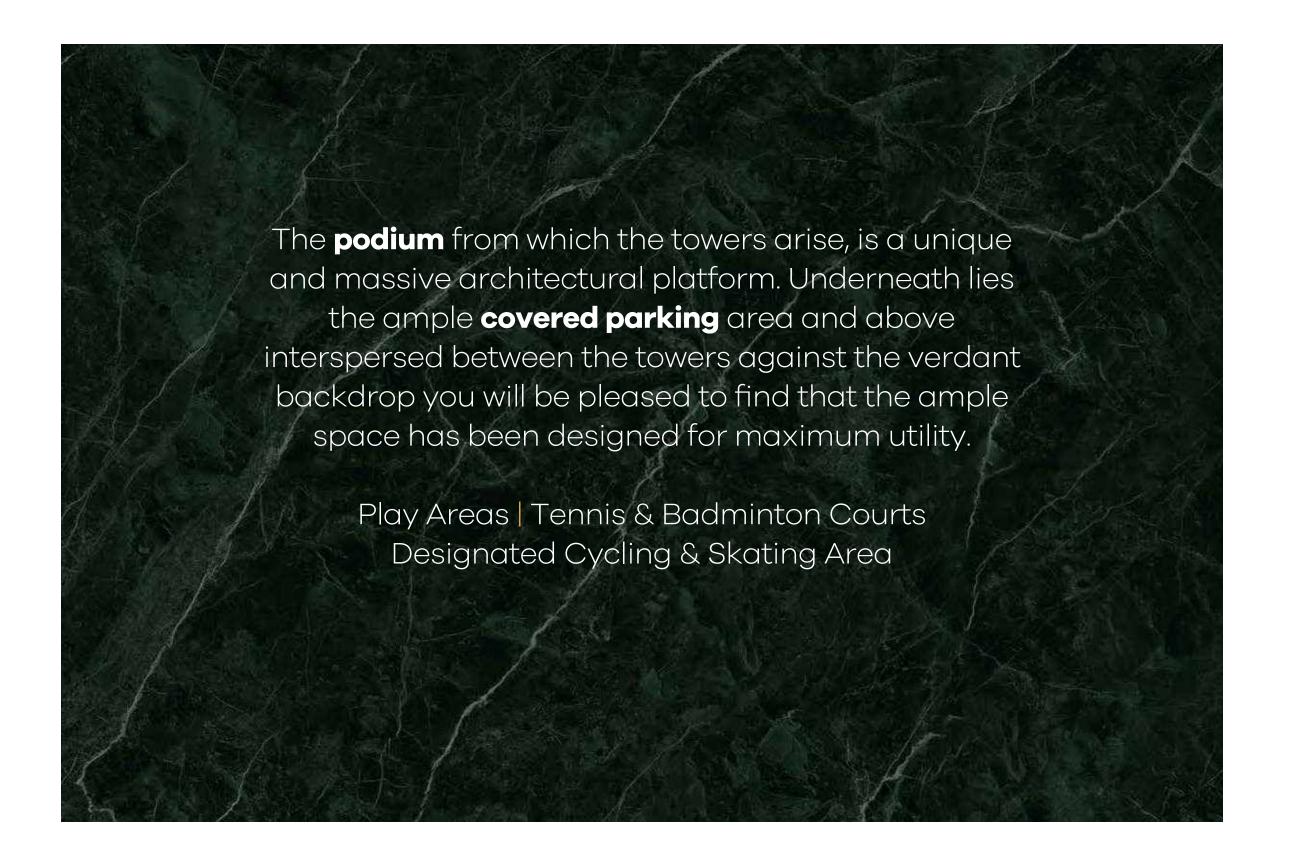

## Prominent Features

- Most prime location in Bahria Town
- Pollution free environment
- Serene views of golf landscape
- Designated recreational spaces with each tower
- Retail Avenue
- Mosque on premises
- Covered car parking

- Tennis & Badminton courts
- Childrens play areas
- Designated skating and Cycling area
- Separate Ladies pool
- Snooker and table tennis
- Mini Golf
- Jogging track
- BBQ area and restaurant
- Cafe & Bakery
- Gymnasium
- Banquet hall