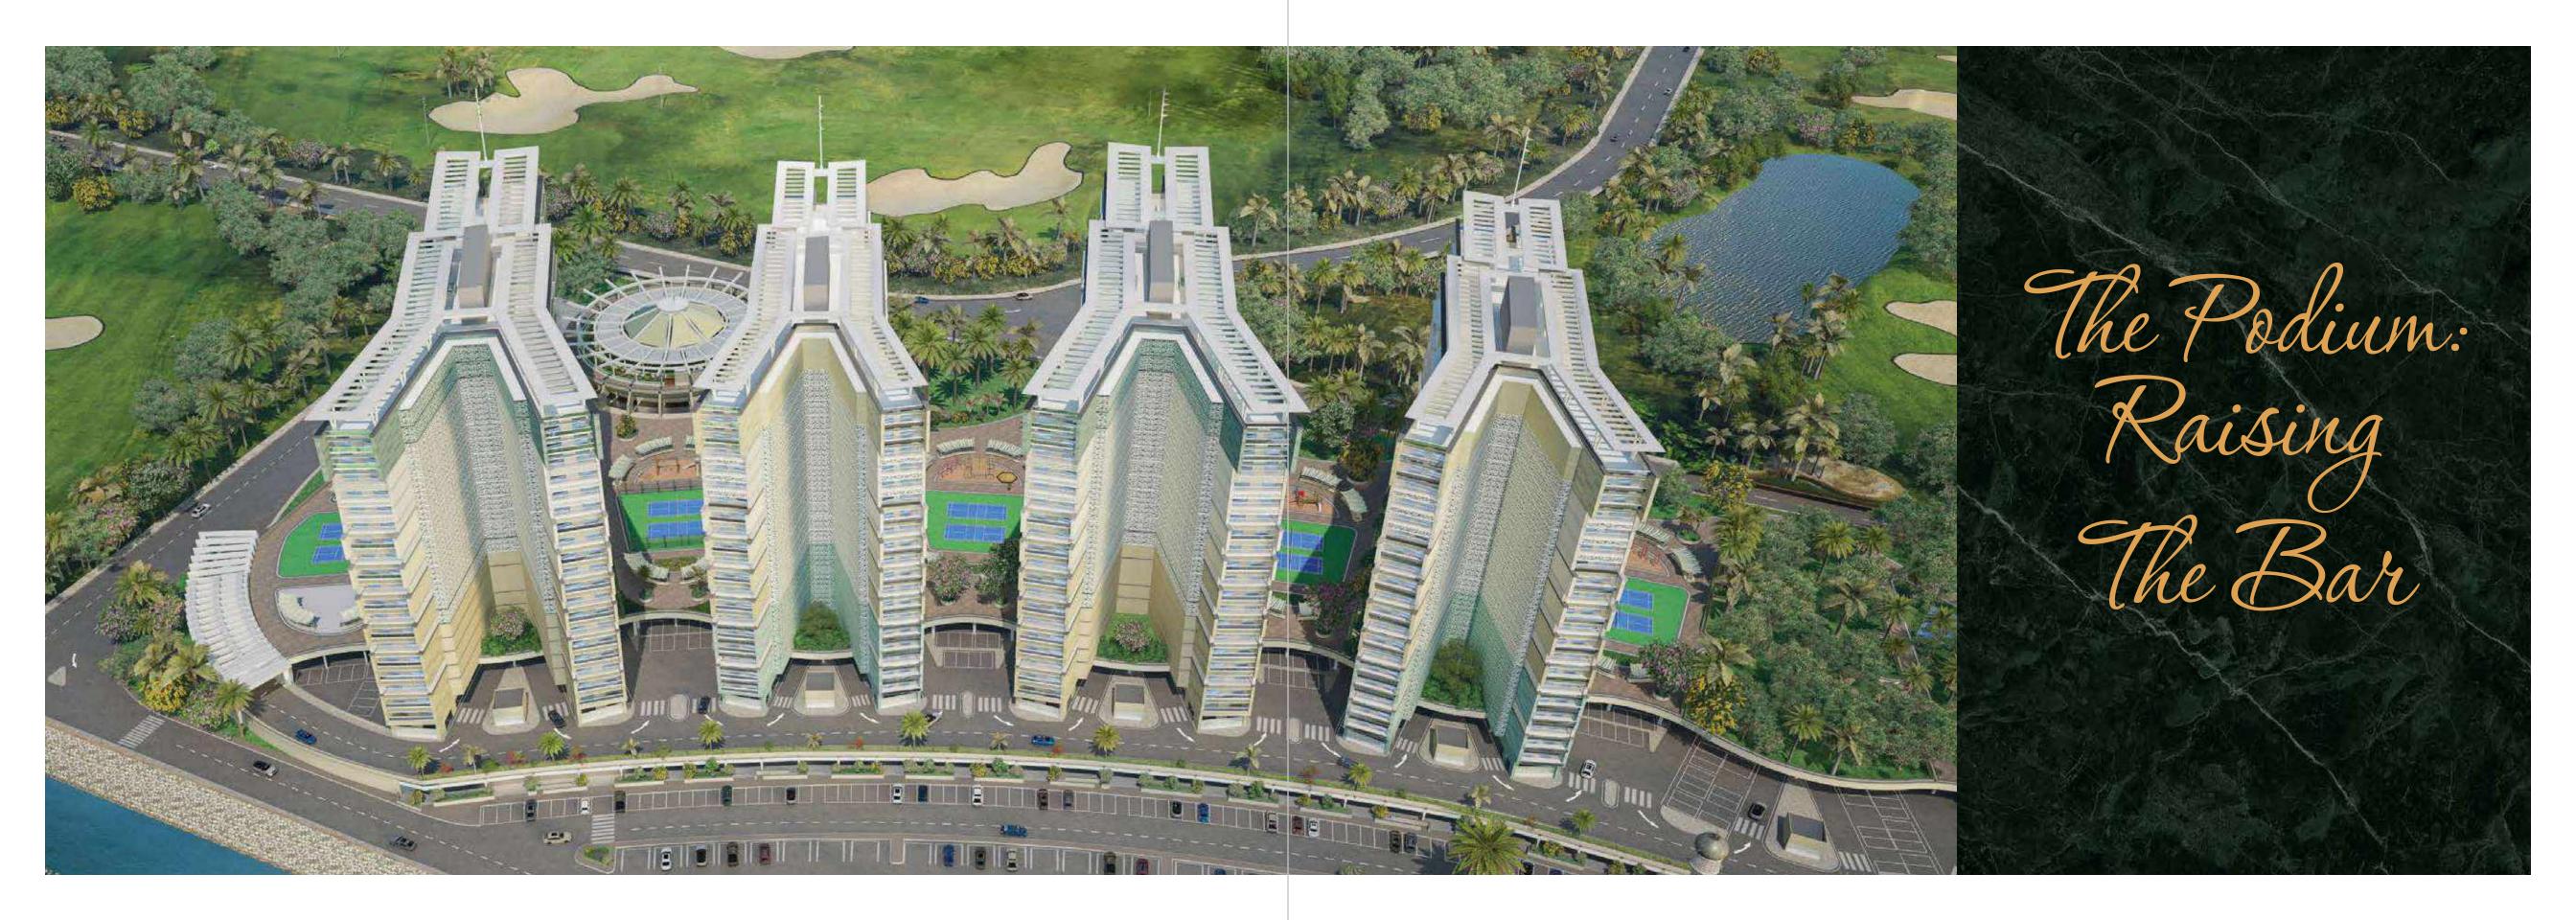

### A PROJECT OF

PGA comprises of four majestic towers resting a top a podium, under which lies exclusive covered parking for the residents. The towers have been carefully designed, showcasing a unique 'Y' shape structure, to frame expansive views of the golf greens.

## Prominent Features

- Most prime location in Bahria Town
- Pollution free environment
- Serene views of golf landscape
- Designated recreational spaces with each tower
- Retail Avenue
- Mosque on premises
- Covered car parking