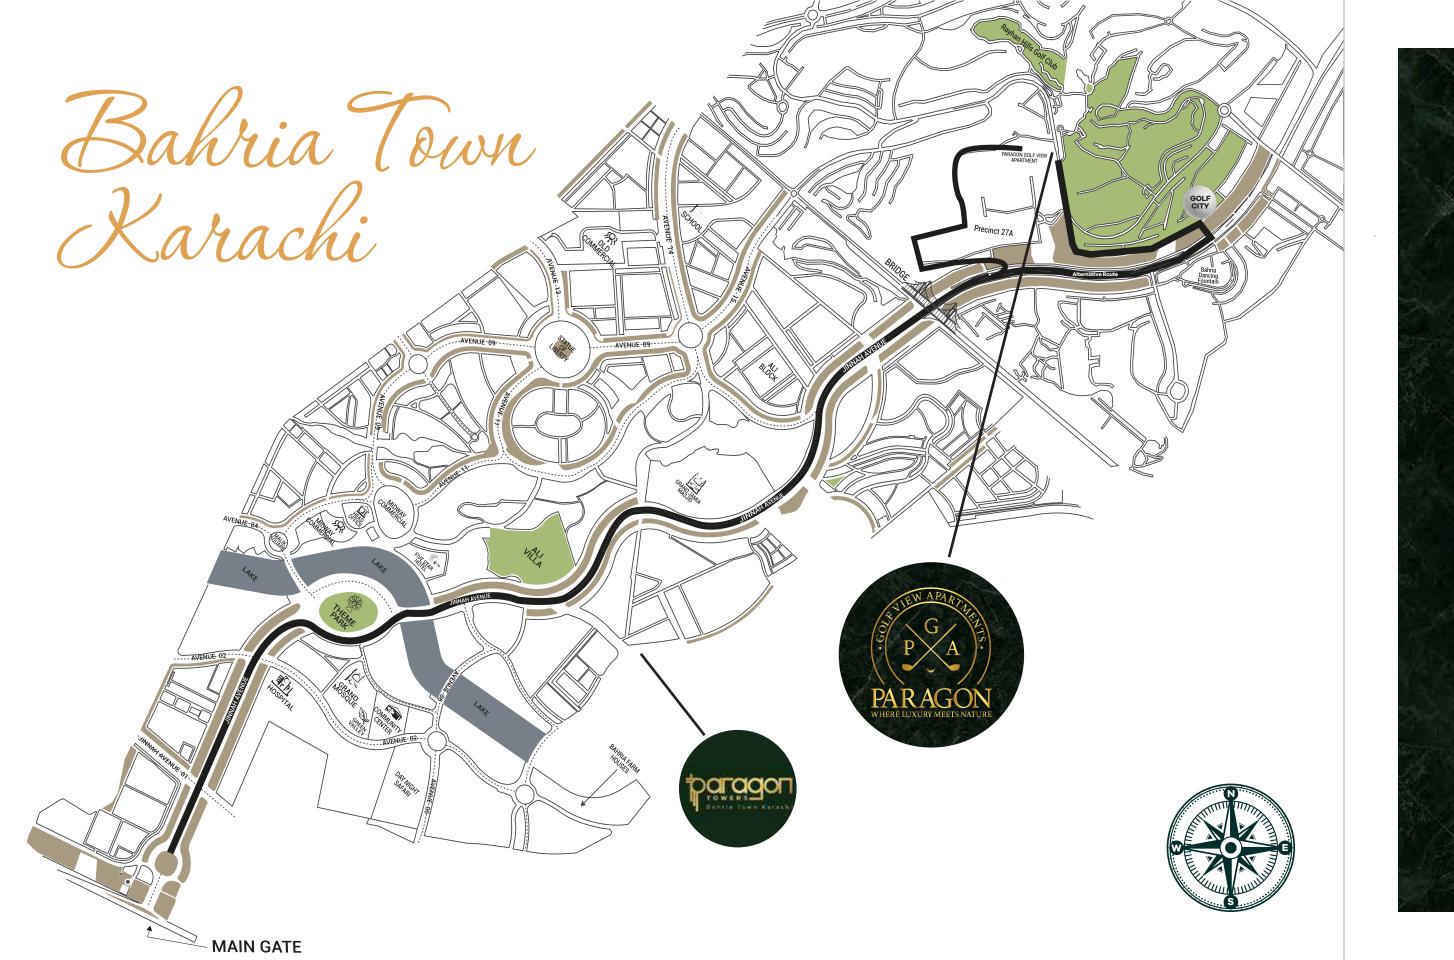

### Ideal Location

A dream come true, PGA is situated in the center of the luscious green Golf City, which is the most **exclusive** and **prime location** in Bahria Town Karachi.

Come amplify your joy in this breathtaking sanctuary with our world class luxury & amenities.

**Key Landmarks within 5KM Radius** 

Rafi Stadium | Eiffel Tower | Grand Mosque | Paragon Towers | Dancing Fountain

## Atole-in-One Investment

A **smart investment** with unmatched luxury.

It's All About Location, Location, Location!

Location is number one, two and three on the list, according to many real estate experts and so from an investment standpoint, finding the **best** location is top priority.

The PGA master plan spans 18 acres of physical & lifestyle infrastructure, the property is rapidly becoming a beacon for savvy investors and home buyers alike.