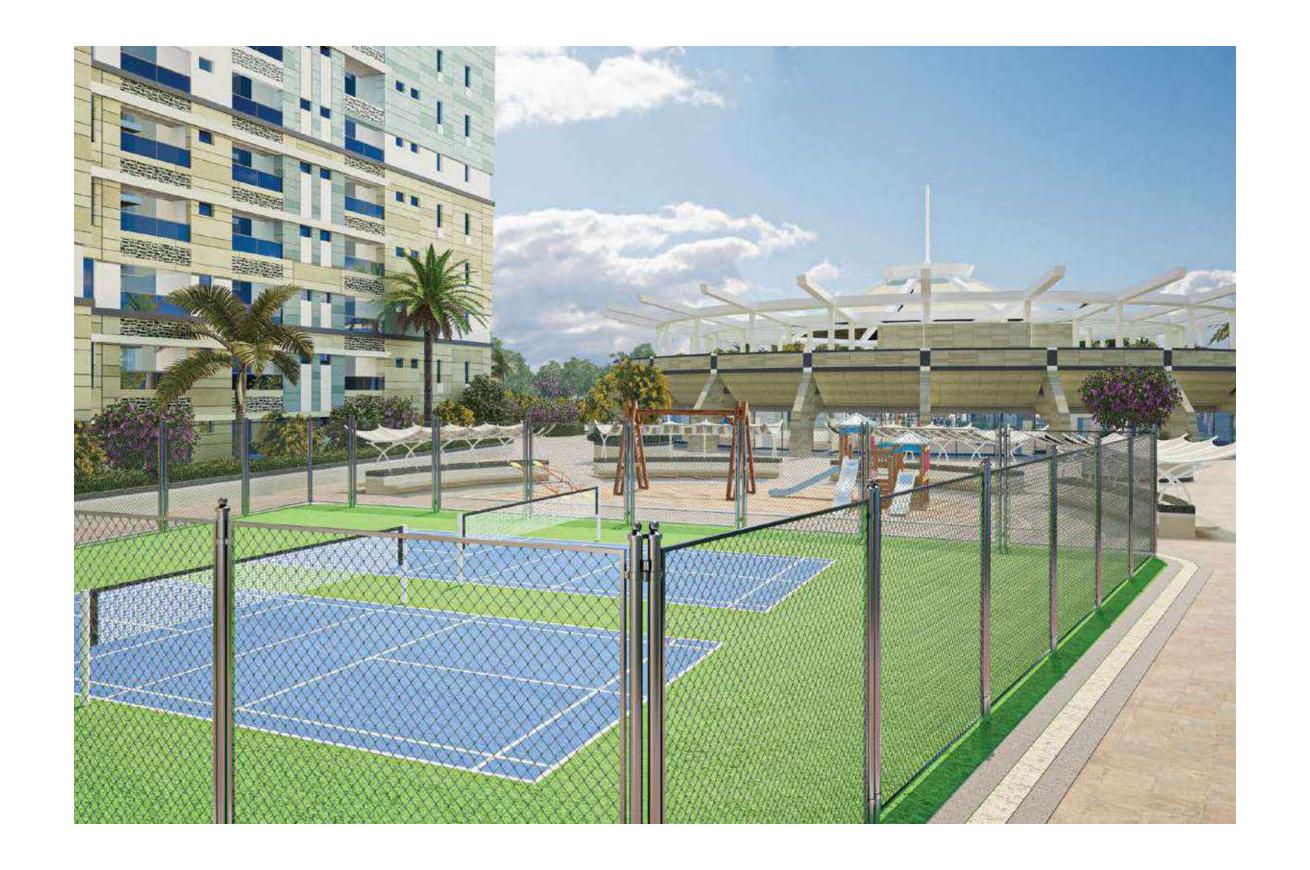

- Tennis & Badminton courts
- Childrens play areas
- Designated skating and Cycling area
- Separate Ladies pool
- Snooker and table tennis
- Mini Golf
- Jogging track
- BBQ area and restaurant
- Cafe & Bakery
- Gymnasium
- Banquet hall